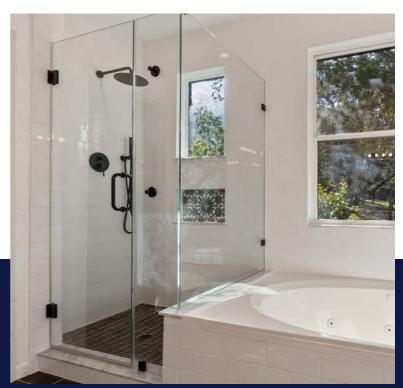

t for your needs. Let us help you transform your bathroom into a luxurious and inviting oasis with our high-quality shower door products.

- ➔ Fabrication and hole locations must adhere to our GTS tempering process as well as the guidelines specified in ASTM C1048.
- ➔ All heat-treated products are subject to a minimum seamed edge, unless otherwise specified by the purchaser for Flat Polish.
- ➔ Holes must be within Tempering Guidelines, or relief cuts may be necessary.
- Any GTS Inc. heat-treated glass may not be modified, drilled, sandblasted, ground, polished, or fabricated, and doing so voids any warranty.
- ➔ Purchasers must specify and assume responsibility for passing building compliance inspections for NO LOGO orders.
- All GTS Inc. heat-treated glass will have a logo per code.





Frameless Reverse Shower Door

Cascade Slider Shower Door

# Shower Door Components

TEMPERED GLASS CAPABILITIES: UP TO 130" WIDE X UP TO 315" TALL



#### Edge Profile

Heat-treated glass products require an edge profile:

Seamed Edge Flat Polish Flat Ground Pencil Polish Single & Double Chip Radical Wave Chip

## Diamon Fusion Diamon-Fusion® is a patented coating that

chemically bonds to the glass, creating a permanent seal that transforms ordinary glass into a high-performance, water-repellent surface. Surfaces treated with Diamon-Fusion® become easier to clean and require less maintenance.



#### **Custom Fabrication**

Glassfab's precise drilling, notching, cutting, and CNC shaping includes:

Hole Drilling Corner Notch Hinges U-Clamps Radius Corners Custom Cutouts



Shower glass