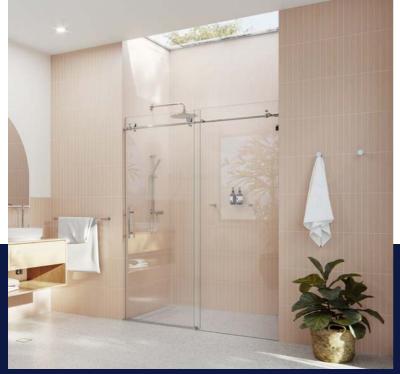

uct for your needs. Let us help you transform your bathroom into a luxurious and inviting oasis with our high-quality shower door products.

- ➔ Fabrication and hole locations must adhere to our GTS tempering process as well as the guidelines specified in ASTM C1048.
- ➔ All heat-treated products are subject to a minimum seamed edge, unless otherwise specified by the purchaser for Flat Polish.
- ➔ Holes must be within Tempering Guidelines, or relief cuts may be necessary.
- Any GTS Inc. heat-treated glass may not be modified, drilled, sandblasted, ground, polished, or fabricated, and doing so voids any warranty.
- ➔ Purchasers must specify and assume responsibility for passing building compliance inspections for NO LOGO orders.
- All GTS Inc. heat-treated glass will have a logo per code.





Frameless Reverse Shower Door

Cascade Slider Shower Door

# Shower Door Components

TEMPERED GLASS CAPABILITIES: UP TO 130" WIDE X UP TO 315" TALL



#### Edge Profile

Heat-treated glass products require an edge profile:

Seamed Edge Flat Polish Flat Ground Pencil Polish Single & Double Chip Radical Wave Chip

## Diamon Fusion Diamon-Fusion® is a patented coating that

chemically bonds to the glass, creating a permanent seal that transforms ordinary glass into a high-performance, water-repellent surface. Surfaces treated with Diamon-Fusion® become easier to clean and require less maintenance.



#### **Custom Fabrication**

Glassfab's precise drilling, notching, cutting, and CNC shaping includes:

Hole Drilling Corner Notch Hinges U-Clamps Radius Corners Custom Cutouts



Shower glas