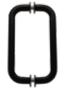

## Getting a Handle on your Hardware.

**HSIA-N**ADJUSTABLE GLASS TO GLASS HINGE

HSW-MB
Wall Mount Hinge | H Plate

8BTB-MB
Tubular 8 Inch Handle

8LP-N Ladder Pull Handle

8SQ-0 Square Handle

HHSO-N Viona Square Offset Hinge