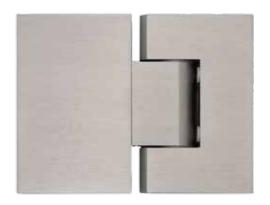

## Getting a Handle on your Hardware.

**HSIA-N**ADJUSTABLE GLASS TO GLASS HINGE

HSW-MB
Wall Mount Hinge | H Plate

8BTB-MB
Tubular 8 Inch Handle

8LP-N Ladder Pull Handle

8SQ-0 Square Handle

HHSO-N Viona Square Offset Hinge