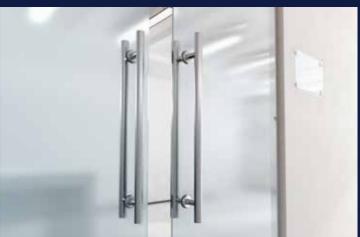

## **Shower Door Hardware**

## Getting a Handle on your Hardware.

**HSIA-N**ADJUSTABLE GLASS TO GLASS HINGE

HSW-MB
Wall Mount Hinge | H Plate

8BTB-MB
Tubular 8 Inch Handle

8LP-N Ladder Pull Handle

8SQ-0 Square Handle

HHSO-N Viona Square Offset Hinge