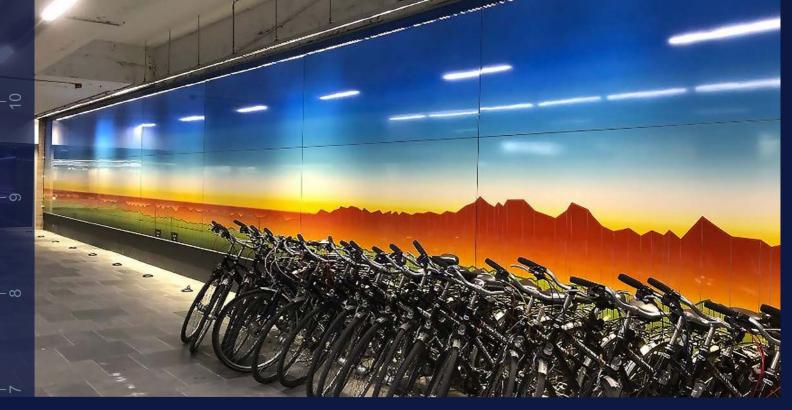

#### Photo-Realistic Images

When it comes to achieving stunning visuals with unparalleled precision, our Digital Printing takes customization to the next level. Using

advanced technology, we can bring your designs, and artwork to life on glass surfaces, adding a truly distinctive touch to any space.

Spandrel Flood Coat

Glassfab is proud to offer custom digital printing to our customers. With our state-of-the-art printing system, we are able to keep up with one of the fastest growing trends in our industry. Our digital printer allows us to reproduce virtually any image or design on glass surfaces for eye catching interior and exterior spaces.

Digital printing can also improve sun control, light diffusion, and light transmission to create beautiful, highly functional environments. We can print on many types of glass, including insulating glass units, laminated glass panels, and fabricated shower door enclosures. It is the perfect option for room dividers, wall cladding, handrails, all glass door entrances, shower enclosures, backsplashes, custom signs and much more.