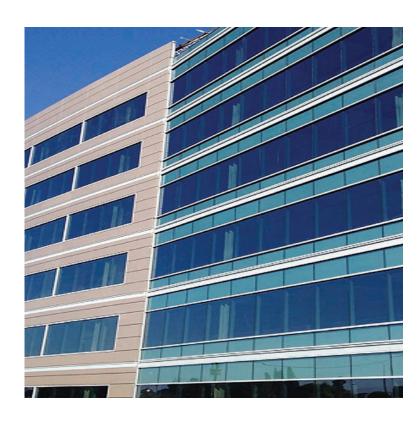

Our Spandrel Glass is specifically designed to enhance privacy and conceal structural elements, making it an ideal choice for commercial buildings and high-rise developments. Available in a variety of colors, our Spandrel Glass seamlessly integrates with the surrounding architecture while maintaining a sleek and sophisticated appearance.

#### How does Spandrel Glass work?

Spandrel glass is a specialized type of glass used in architectural applications, particularly in building facades. It is designed to conceal structural elements, such as columns, beams, and floor slabs, while providing a uniform and aesthetically pleasing appearance to the building exterior.