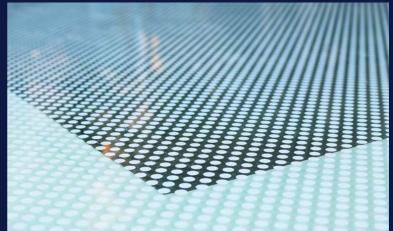

#### **Bird Friendly Patterns**

Various industry wide standard patterns are lilsted below:

2 x 4 Vertical Lines 2" x 4" 6mm Dots 2" Apart Horizontal Lines 4" x 4" 6mm Dots 2" x 2" 5mm Dots 3mm Lines / 3mm Spaces

With a rise in demand for bird friendly glass options, digital print is an excellent solution for dots, lines, and custom bird patterns. These patterns are printed specially to provide birds with a visual reference to help prevent collisions and lower avian mortality, which is estimated to be greater than 100 million birds per year in North America alone.