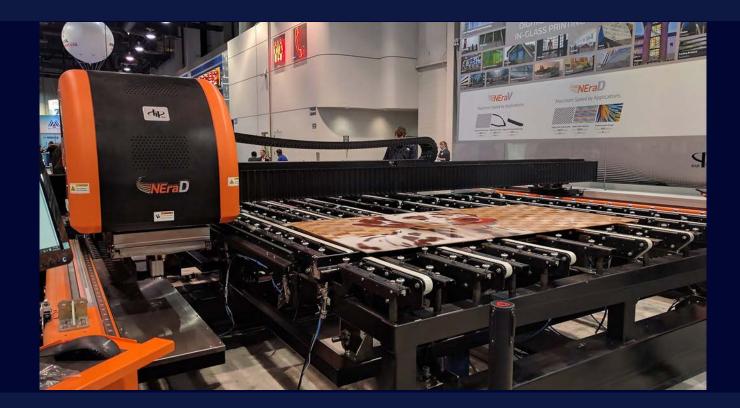

# Decorative Glass Components

DIGITAL PRINTER CAPABILITIES: UP TO 110" WIDE X UP TO 240" TALL

Spandrel Flood Coat

Glassfab is proud to offer custom digital printing to our customers. With our state-of-the-art printing system, we are able to keep up with one of the fastest growing trends in our industry. Our digital printer allows us to reproduce virtually any image or design on glass surfaces for eye catching interior and exterior spaces.

Vibrantz glass technology is a complete solution consisting of high precision digital glass printers, long lasting and vibrant ceramic inks, and easy to use image processing software. Vibrantz holistic product line enables long-lasting glass durability, specialized ink functionality and enhanced design capabilities.