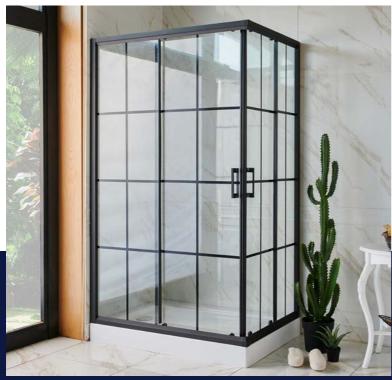

Digital printing can also improve sun control, light diffusion, and light transmission to create beautiful, highly functional environments. We can print on many types of glass, including insulating glass units, laminated glass panels, and fabricated shower door enclosures. It is the perfect option for room dividers, wall cladding, handrails, all glass door entrances, shower enclosures, backsplashes, custom signs and much more.