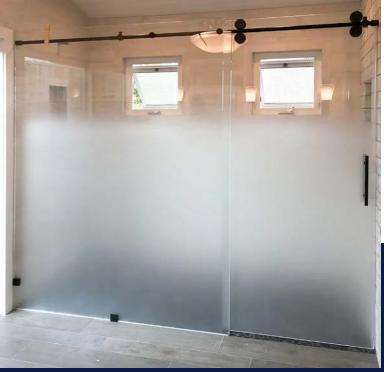

Digital printing can also improve sun control, light diffusion, and light transmission to create beautiful, highly functional environments. We can print on many types of glass, including insulating glass units, laminated glass panels, and fabricated shower door enclosures. It is the perfect option for room dividers, wall cladding, handrails, all glass door entrances, shower enclosures, backsplashes, custom signs and much more.