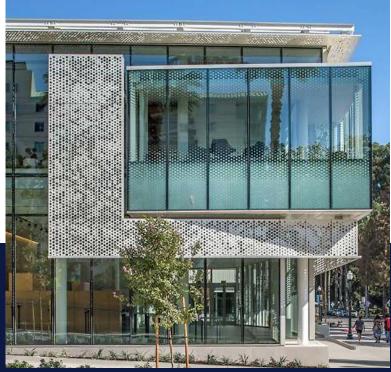

#### How does Spandrel Glass work?

Spandrel glass is a specialized type of glass used in architectural applications, particularly in building facades. It is designed to conceal structural elements, such as columns, beams, and floor slabs, while providing a uniform and aesthetically pleasing appearance to the building exterior.

Our Spandrel Glass is specifically designed to enhance privacy and conceal structural elements, making it an ideal choice for commercial buildings and high-rise developments. Available in a variety of colors, our Spandrel Glass seamlessly integrates with the surrounding architecture while maintaining a sleek and sophisticated appearance.