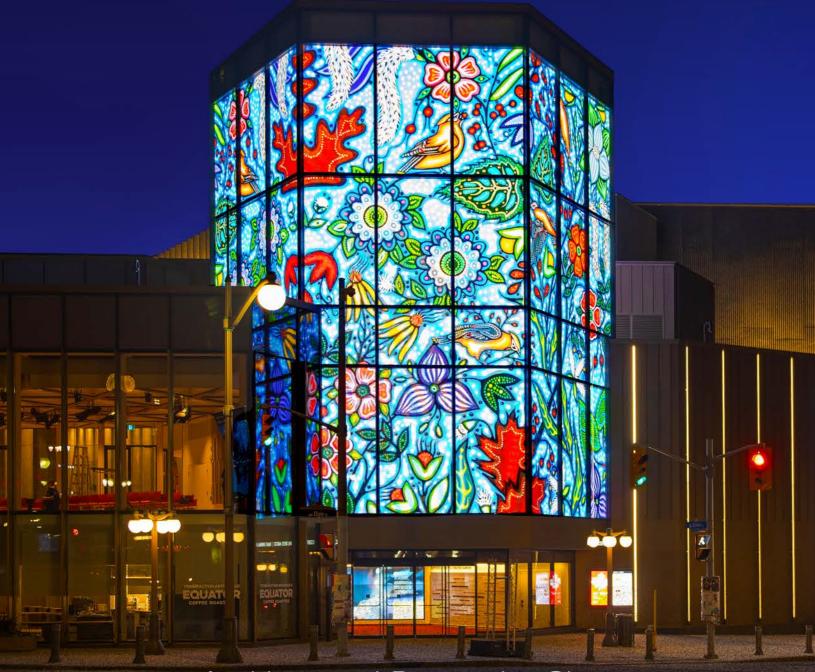

#### Photo-Realistic Images

When it comes to achieving stunning visuals with unparalleled precision, our Digital Printing takes customization to the next level. Using

advanced technology, we can bring your designs, and artwork to life on glass surfaces, adding a truly distinctive touch to any space.

Spandrel Flood Coat

Glassfab is proud to offer custom digital printing to our customers. With our state-of-the-art printing system, we are able to keep up with one of the fastest growing trends in our industry. Our digital printer allows us to reproduce virtually any image or design on glass surfaces for eye catching interior and exterior spaces.

Digital printing can also improve sun control, light diffusion, and light transmission to create beautiful, highly functional environments. We can print on many types of glass, including insulating glass units, laminated glass panels, and fabricated shower door enclosures. It is the perfect option for room dividers, wall cladding, handrails, all glass door entrances, shower enclosures, backsplashes, custom signs and much more.

Vibrantz glass technology is a complete solution consisting of high precision digital glass printers, long lasting and vibrant ceramic inks, and easy to use image processing software. Vibrantz holistic product line enables long-lasting glass durability, specialized ink functionality and enhanced design capabilities.